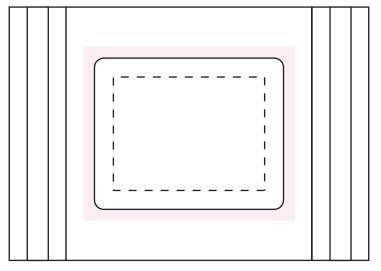

## ART APPROVAL

All colours used in this document are indicative only and they may vary across a variety of printing techniques and confectionery

Sticker 50x40mm

100%

Sticke Size: 50mmW x 40mmHBleed: 3mm (56mmW x 46mmH)

– – Safe Print Area: 40mmW x 30mmH

Image Impression Only NOT to Scale

Sticker 50x30mm

100%

Sticker Size: 50mmW x 30mmH

Bleed: 3mm (56mmW x 36mmH)

- - Safe Print Area: 40mmW x 20mmH

When artwork is printed, there can be movement of up to 3mm Bag size may vary from what is shown, Please call if bag dimensions are critical