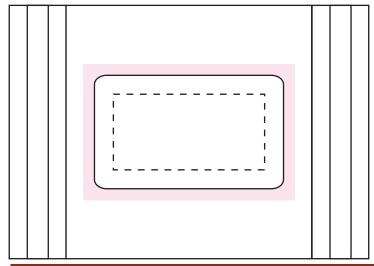

Sticker Size : 50mmW x 40mmH

Print Colour : Customer must provide PMS Colour print guide

Delivery Date :

Please note: Stickers are printed digitally, please provide PMS colours if a close match is crucial and please inform us of this when ordering. If PMS colours are not provided we will print directly from the file and resulting print will be taken as correct. Not all PMS colours can be matched. Exact PMS colour match is NOT guaranteed. It is highly recommended that editable linework is provided, without this we cannot be held responsible for colour discrepancies